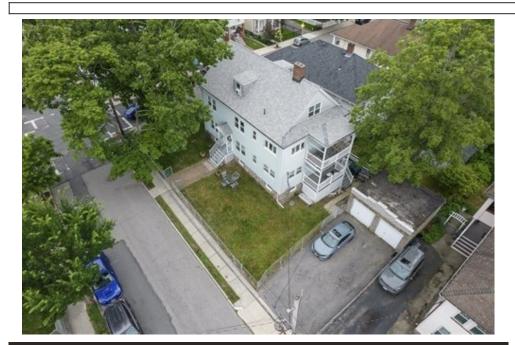

## 166 Orange St, Roslindale, MA 02131

» Beds: 5 | Baths: 3 Full

» MLS #: 73127827

» Other | 3,052 ft<sup>2</sup> | Lot: 6,088 ft<sup>2</sup> » More Info: 1660rangeSt.IsForSale.com

Tracy Boehme (781) 343-4010 (Office) (617) 312-6700 (Mobile) (413) 500-7896 (Listing Manager) tboehme@kw.com

## \$ 939,000

Seize this opportunity to own a large, well maintained, 2-family home on a level corner lot in a top Roslindale location, right off the West Roxbury Pkwy. Both units have a separate entrance (on opposite sides of house), great layouts, large kitchen w/gas cooking, 2 good sized BRs, period details, hardwood floors & a deck. 1st floor is LR/DR/KI/2BR +Office/Den. 2nd floor is similar layout and includes a 3rd floor in-law suite w/a rooftop deck. (In-law has separate entrance from back stairs.) Other highlights are separate systems, thermopane windows, gas boilers & hot water heaters, 2021 roof, fenced yard, full basement, shared laundry, 2 car garage plus additional off-street parking. Conveniently located to all this terrific area has to offer! Close to restaurants, cafes and shops in popular Rosi Village and the shopping on West Roxbury Centre St. Walkable to parks, trains and bus stops. Easy access to highways. First showings at OH on Sat 6/24 at 11am; Offers due Wed. 6/28 at 3pm.